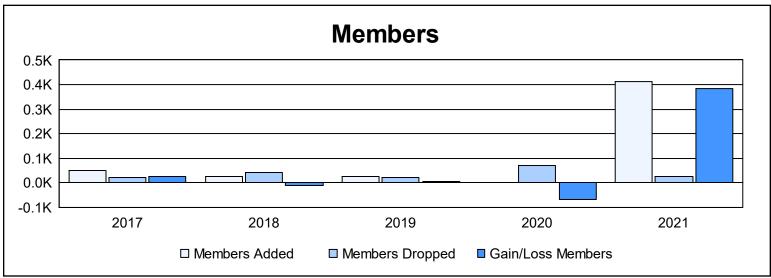

District P As of June 2021 Cumulative

| Year      | New<br>Clubs | Dropped<br>Clubs | Gain/<br>Loss<br>Clubs | New<br>Members | Charter<br>Members | Reinstate<br>Members | Transfer<br>Members | Total<br>Member<br>Added | Total<br>Members<br>Dropped | Gain/<br>Loss<br>Members |
|-----------|--------------|------------------|------------------------|----------------|--------------------|----------------------|---------------------|--------------------------|-----------------------------|--------------------------|
| 2016-2017 | 1            | 0                | 1                      | 11             | 29                 | 8                    | 0                   | 48                       | 21                          | 27                       |
| 2017-2018 | 0            | 0                | 0                      | 3              | 22                 | 2                    | 0                   | 27                       | 40                          | -13                      |
| 2018-2019 | 1            | 1                | 0                      | 4              | 22                 | 0                    | 0                   | 26                       | 22                          | 4                        |
| 2019-2020 | 0            | 3                | -3                     | 0              | 0                  | 0                    | 0                   | 0                        | 70                          | -70                      |
| 2020-2021 | 12           | 1                | 11                     | 22             | 336                | 54                   | 0                   | 412                      | 27                          | 385                      |
| Average   | 3            | 1                | 2                      | 8              | 82                 | 13                   | 0                   | 103                      | 36                          | 67                       |