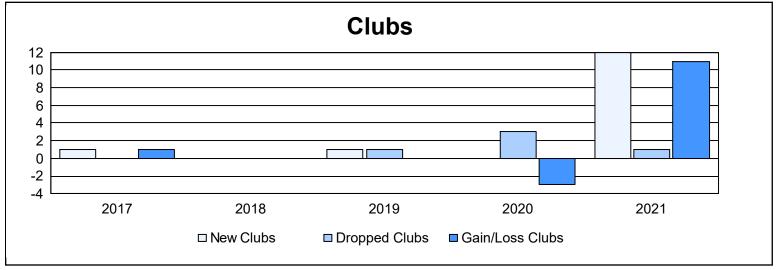

District P As of June 2021 Cumulative

| Year      | New<br>Clubs | Dropped<br>Clubs | Gain/<br>Loss<br>Clubs | New<br>Members | Charter<br>Members | Reinstate<br>Members | Transfer<br>Members | Total<br>Member<br>Added | Total<br>Members<br>Dropped | Gain/<br>Loss<br>Members |
|-----------|--------------|------------------|------------------------|----------------|--------------------|----------------------|---------------------|--------------------------|-----------------------------|--------------------------|
| 2016-2017 | 1            | 0                | 1                      | 11             | 29                 | 8                    | 0                   | 48                       | 21                          | 27                       |
| 2017-2018 | 0            | 0                | 0                      | 3              | 22                 | 2                    | 0                   | 27                       | 40                          | -13                      |
| 2018-2019 | 1            | 1                | 0                      | 4              | 22                 | 0                    | 0                   | 26                       | 22                          | 4                        |
| 2019-2020 | 0            | 3                | -3                     | 0              | 0                  | 0                    | 0                   | 0                        | 70                          | -70                      |
| 2020-2021 | 12           | 1                | 11                     | 22             | 336                | 54                   | 0                   | 412                      | 27                          | 385                      |
| Average   | 3            | 1                | 2                      | 8              | 82                 | 13                   | 0                   | 103                      | 36                          | 67                       |